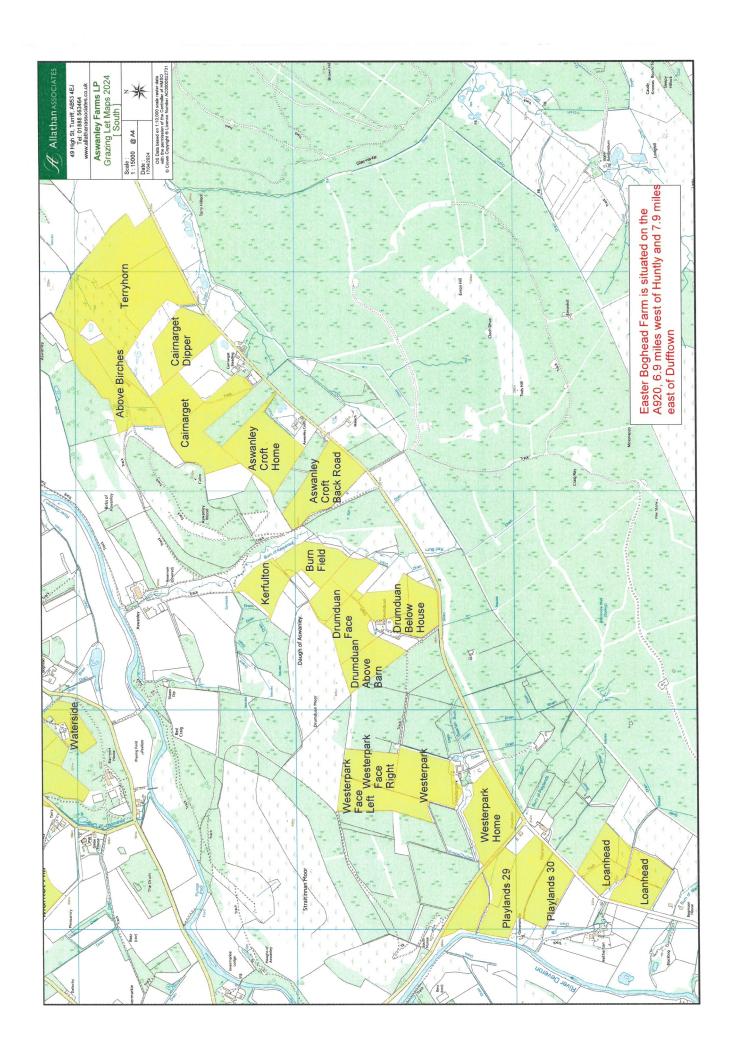

| Vendor's Trading Name:       | Aswanley Farms Aswanley Glass Huntly                                                                                                                                                                                                                     |               |                  |
|------------------------------|----------------------------------------------------------------------------------------------------------------------------------------------------------------------------------------------------------------------------------------------------------|---------------|------------------|
| Field No:                    | BODYLAIR                                                                                                                                                                                                                                                 |               |                  |
| Map Ref / Field Identifier:  | NJ/41013/40277 = 7.65 ha; NJ/41338/40268 = 6.99 ha                                                                                                                                                                                                       |               |                  |
| BVD Status of Holding:       | BVD Herd screened negati                                                                                                                                                                                                                                 | tive.         |                  |
| IACS Area:                   | 14.64 Hectares Let As: 36.17 Acres                                                                                                                                                                                                                       |               |                  |
| NOT TO SUPPORT LFASS         |                                                                                                                                                                                                                                                          |               |                  |
| Date of Entry:               | 16th May 2024                                                                                                                                                                                                                                            | Date of Exit: | 1st October 2024 |
| Use / Stocking Restrictions: | Cattle and sheep. New fence to be erected late summer for planting which will divide the whole area in two, rough grazing to be planted and stock to be removed off this area by 15th September, parkland area and good grazing not restricted by dates. |               |                  |
| Supervision:                 | NO                                                                                                                                                                                                                                                       |               |                  |