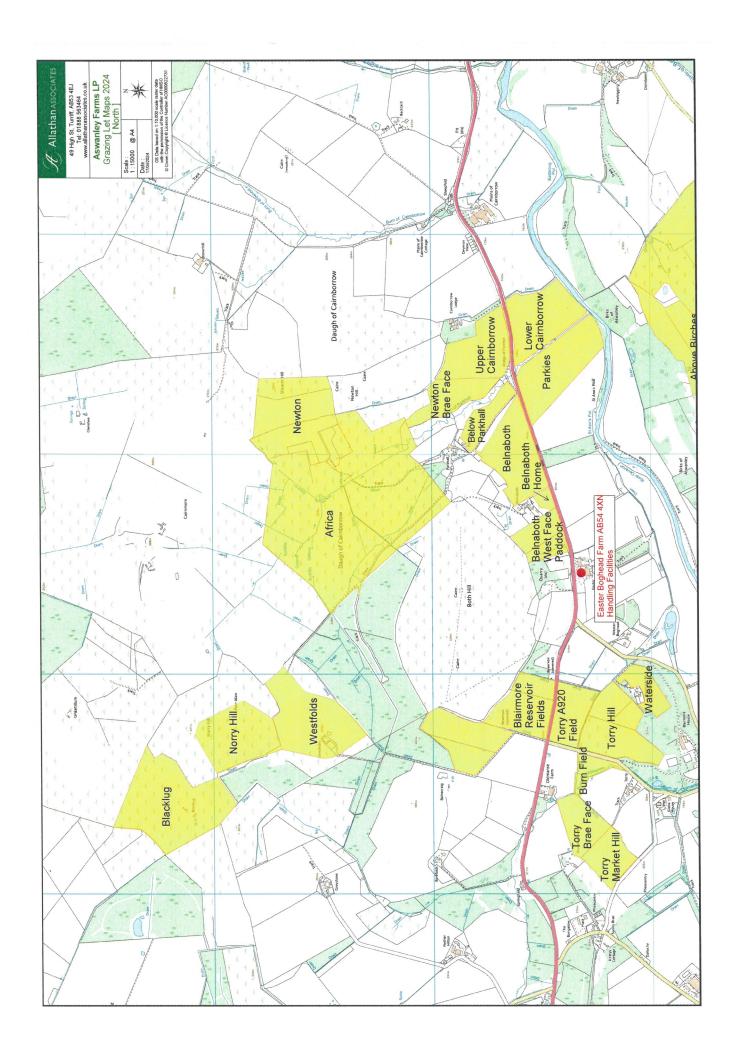

| Vendor's Trading Name:       | Aswanley Farms Aswanley Glass Huntly                                                                                                                                                                                                                                                                         |                 |                    |  |
|------------------------------|--------------------------------------------------------------------------------------------------------------------------------------------------------------------------------------------------------------------------------------------------------------------------------------------------------------|-----------------|--------------------|--|
| Field No:                    | TERRYHORN                                                                                                                                                                                                                                                                                                    |                 |                    |  |
| Map Ref / Field Identifier:  | NJ/45945/39776 - 33 acre                                                                                                                                                                                                                                                                                     | s parkland 20 a | cres rougher area. |  |
| BVD Status of Holding:       | BVD Herd screened nega                                                                                                                                                                                                                                                                                       | tive.           |                    |  |
| IACS Area:                   | 21.78 Hectares Let As: 52.81 Acres                                                                                                                                                                                                                                                                           |                 |                    |  |
| NOT TO SUPPORT LFASS         |                                                                                                                                                                                                                                                                                                              |                 |                    |  |
| Date of Entry:               | 16th May 2024                                                                                                                                                                                                                                                                                                | Date of Exit:   | 1st October 2024   |  |
| Use / Stocking Restrictions: | Cattle and sheep. Minimum number of sheep that must be present for season: 16. New fence to be erected late summer for planting which will be divide the whole area in two, rough grazing area to be planted and stock to be removed off this area by 15th September, parkland area not restricted by dates. |                 |                    |  |
| Supervision:                 | NO                                                                                                                                                                                                                                                                                                           |                 |                    |  |

| Vendor's Trading Name:       | Aswanley Farms Aswanley Glass Huntly |               |                  |  |
|------------------------------|--------------------------------------|---------------|------------------|--|
| Field No:                    | CAIRNARGET DIPPER                    |               |                  |  |
| Map Ref / Field Identifier:  | NJ/45682/39500                       |               |                  |  |
| BVD Status of Holding:       | BVD Herd screened negative.          |               |                  |  |
| IACS Area:                   | 5.71 Hectares Let As: 14.11 Acres    |               |                  |  |
| NOT TO SUPPORT LFASS         |                                      |               |                  |  |
| Date of Entry:               | 16th May 2024                        | Date of Exit: | 1st October 2024 |  |
| Use / Stocking Restrictions: | Cattle and sheep.                    |               |                  |  |
| Supervision:                 | NO                                   |               |                  |  |

| Vendor's Trading Name:       | Aswanley Farms Aswanley Glass Huntly                                                                                                                                                                                                                                                                                                                                                         |                |                  |  |
|------------------------------|----------------------------------------------------------------------------------------------------------------------------------------------------------------------------------------------------------------------------------------------------------------------------------------------------------------------------------------------------------------------------------------------|----------------|------------------|--|
| Field No:                    | CAIRNARGET and ABOVE BIRCHES                                                                                                                                                                                                                                                                                                                                                                 |                |                  |  |
| Map Ref / Field Identifier:  | NJ/45328/39443; NJ/4550                                                                                                                                                                                                                                                                                                                                                                      | 4/39829        |                  |  |
| BVD Status of Holding:       | BVD Herd screened negat                                                                                                                                                                                                                                                                                                                                                                      | tive.          |                  |  |
| IACS Area:                   | 10.58 and 9.01 Hectares                                                                                                                                                                                                                                                                                                                                                                      | Let As: 48.4 A | cres             |  |
| NOT TO SUPPORT LFASS         |                                                                                                                                                                                                                                                                                                                                                                                              |                |                  |  |
| Date of Entry:               | 16th May 2024                                                                                                                                                                                                                                                                                                                                                                                | Date of Exit:  | 1st October 2024 |  |
| Use / Stocking Restrictions: | Cattle and sheep. No stock allowed on until 13th May, no harrowing, rolling, topping until 1st July. No lime/fertiliser/FYM until 16th May. There will also be water pipe due to be laid in the Cairnarget Field, stock will be unaffected, Letter will be informed prior to work. Two wader scrapes are also due to be established in Above Birches, Letter will be informed prior to work. |                |                  |  |
| Supervision:                 | NO                                                                                                                                                                                                                                                                                                                                                                                           |                |                  |  |

| Vendor's Trading Name:       | Aswanley Farms Aswanley Glass Huntly                                                                                                                                                                                  |                      |       |  |
|------------------------------|-----------------------------------------------------------------------------------------------------------------------------------------------------------------------------------------------------------------------|----------------------|-------|--|
| Field No:                    | ASWANLEY CROFT BACK ROAD, ASWANLEY CROFT HOME and CROFT PADDOCK                                                                                                                                                       |                      |       |  |
| Map Ref / Field Identifier:  | NJ/45074/38914; Aswanley Croft Back Road - Restrictions (6.59 ha - Let as 16.28 acres); NJ/45194/39137 Aswanley Croft Home (7.58 ha - Let as 18.73 acres); NJ/45264/38950 Croft Paddock (0.71 ha - Let as 1.75 acres) |                      |       |  |
| BVD Status of Holding:       | BVD Herd screened negative.                                                                                                                                                                                           |                      |       |  |
| IACS Area:                   | 14.87 Hectares                                                                                                                                                                                                        | <b>Let As:</b> 36.76 | Acres |  |
| NOT TO SUPPORT LFASS         | '                                                                                                                                                                                                                     |                      |       |  |
| Date of Entry:               | 16th May 2024 Date of Exit: 1st October 2024                                                                                                                                                                          |                      |       |  |
| Use / Stocking Restrictions: | Cattle and sheep.                                                                                                                                                                                                     |                      |       |  |
| Supervision:                 | NO                                                                                                                                                                                                                    |                      |       |  |

| Vendor's Trading Name:       | Aswanley Farms Aswanley Glass Huntly                                                                                                                                                                                                                                           |               |                  |
|------------------------------|--------------------------------------------------------------------------------------------------------------------------------------------------------------------------------------------------------------------------------------------------------------------------------|---------------|------------------|
| Field No:                    | DRUMDUAN, BURNFIELD & KERFULTAN                                                                                                                                                                                                                                                |               |                  |
| Map Ref / Field Identifier:  | NJ/44508/38558 Below House (8.73 ha); NJ/44707/38906<br>Burnfield (3.97 ha); NJ/44573/39137 Kerfultan (3.29 ha)                                                                                                                                                                |               |                  |
| BVD Status of Holding:       | BVD Herd screened negat                                                                                                                                                                                                                                                        | ive.          |                  |
| IACS Area:                   | 15.99 Hectares Let As: 39.51 Acres                                                                                                                                                                                                                                             |               |                  |
| NOT TO SUPPORT LFASS         |                                                                                                                                                                                                                                                                                |               |                  |
| Date of Entry:               | 16th May 2024                                                                                                                                                                                                                                                                  | Date of Exit: | 1st October 2024 |
| Use / Stocking Restrictions: | Cattle and sheep. No stock allowed on until 13th May, no harrowing, rolling, topping until 1st July. No lime/fertiliser/FYM until 16th May. There will also be new construction of troughs during the season, stock will be unaffected, Letter will be informed prior to work. |               |                  |
| Supervision:                 | NO                                                                                                                                                                                                                                                                             |               |                  |

| Vendor's Trading Name:       | Aswanley Farms Aswanley Glass Huntly                                                                                                                                                               |                                |  |  |
|------------------------------|----------------------------------------------------------------------------------------------------------------------------------------------------------------------------------------------------|--------------------------------|--|--|
| Field No:                    | DRUMDUAN FACE                                                                                                                                                                                      |                                |  |  |
| Map Ref / Field Identifier:  | NJ/44372/38745; NJ/44500/38851                                                                                                                                                                     |                                |  |  |
| BVD Status of Holding:       | BVD Herd screened nega                                                                                                                                                                             | tive.                          |  |  |
| IACS Area:                   | 3.94 and 2.01 Hectares                                                                                                                                                                             |                                |  |  |
| NOT TO SUPPORT LFASS         |                                                                                                                                                                                                    |                                |  |  |
| Date of Entry:               | 16th May 2024                                                                                                                                                                                      | Date of Exit: 1st October 2024 |  |  |
| Use / Stocking Restrictions: | Cattle and sheep. New grass 2022 and limed 2022. There will also be water pipe laid and construction of new trough during season, stock will be unaffected, Letter will be informed prior to work. |                                |  |  |
| Supervision:                 | NO                                                                                                                                                                                                 |                                |  |  |

| Vendor's Trading Name:       | Aswanley Farms Aswanley Glass Huntly         |  |  |  |
|------------------------------|----------------------------------------------|--|--|--|
| Field No:                    | DRUMDUAN ABOVE BARN                          |  |  |  |
| Map Ref / Field Identifier:  | NJ/44218/38663                               |  |  |  |
| BVD Status of Holding:       | BVD Herd screened negative.                  |  |  |  |
| IACS Area:                   | 3.29 Hectares Let As: 8.13 Acres             |  |  |  |
| NOT TO SUPPORT LFASS         |                                              |  |  |  |
| Date of Entry:               | 16th May 2024 Date of Exit: 1st October 2024 |  |  |  |
| Use / Stocking Restrictions: | Cattle and sheep.                            |  |  |  |
| Supervision:                 | NO                                           |  |  |  |

| Vendor's Trading Name:       | Aswanley Farms Aswanley Glass Huntly                                                                                                                                    |  |  |  |
|------------------------------|-------------------------------------------------------------------------------------------------------------------------------------------------------------------------|--|--|--|
| Field No:                    | WESTERPARK BEHIND HOUSE, FACE LEFT, FACE RIGHT                                                                                                                          |  |  |  |
| Map Ref / Field Identifier:  | NJ/43663/38419; NJ/43605/38695; NJ/43737/38657<br>(Westerpark behind house 7.23 ha; Westerpark face left 3.07 ha; Westerpark right face 3.62 ha)                        |  |  |  |
| BVD Status of Holding:       | BVD Herd screened negative.                                                                                                                                             |  |  |  |
| IACS Area:                   | 13.92 Hectares Let As: 34.39 Acres                                                                                                                                      |  |  |  |
| NOT TO SUPPORT LFASS         |                                                                                                                                                                         |  |  |  |
| Date of Entry:               | 16th May 2024 Date of Exit: 1st October 2024                                                                                                                            |  |  |  |
| Use / Stocking Restrictions: | Cattle and sheep. New grass Face Right 2022. Limed Face Right 2022. These areas from Drumduan track and not through Westerpark House unless by permission from Aswanley |  |  |  |
| Supervision:                 | NO                                                                                                                                                                      |  |  |  |

| Vendor's Trading Name:       | Aswanley Farms Aswanley Glass Huntly                     |  |  |  |
|------------------------------|----------------------------------------------------------|--|--|--|
| Field No:                    | WESTERPARK HOME                                          |  |  |  |
| Map Ref / Field Identifier:  | NJ/43523/38116                                           |  |  |  |
| BVD Status of Holding:       | BVD Herd screened negative.                              |  |  |  |
| IACS Area:                   | 6.62 Hectares Let As: 16.36 Acres                        |  |  |  |
| NOT TO SUPPORT LFASS         |                                                          |  |  |  |
| Date of Entry:               | 16th May 2024 Date of Exit: 1st October 2024             |  |  |  |
| Use / Stocking Restrictions: | Cattle and sheep. New grass 2022. Limed and mucked 2022. |  |  |  |
| Supervision:                 | NO                                                       |  |  |  |

| Vendor's Trading Name:       | Aswanley Farms Aswanley Glass Huntly         |  |  |  |
|------------------------------|----------------------------------------------|--|--|--|
| Field No:                    | PLAYLANDS                                    |  |  |  |
| Map Ref / Field Identifier:  | NJ/43174/38065; NJ/43177/37846               |  |  |  |
| BVD Status of Holding:       | BVD Herd screened negative.                  |  |  |  |
| IACS Area:                   | 15.17 Hectares Let As: 37.48 Acres           |  |  |  |
| NOT TO SUPPORT LFASS         |                                              |  |  |  |
| Date of Entry:               | 16th May 2024 Date of Exit: 1st October 2024 |  |  |  |
| Use / Stocking Restrictions: | Cattle and sheep.                            |  |  |  |
| Supervision:                 | NO                                           |  |  |  |

| Vendor's Trading Name:       | Aswanley Farms Aswanley Glass Huntly                |  |  |  |
|------------------------------|-----------------------------------------------------|--|--|--|
| Field No:                    | LOANHEAD                                            |  |  |  |
| Map Ref / Field Identifier:  | NJ/43161/37457; NJ/43312/37589; NJ/43272/37392      |  |  |  |
| BVD Status of Holding:       | BVD Herd screened negative.                         |  |  |  |
| IACS Area:                   | 9.03 Hectares Let As: 22.31 Acres                   |  |  |  |
| NOT TO SUPPORT LFASS         |                                                     |  |  |  |
| Date of Entry:               | 16th May 2024 <b>Date of Exit:</b> 1st October 2024 |  |  |  |
| Use / Stocking Restrictions: | Cattle and sheep.                                   |  |  |  |
| Supervision:                 | NO                                                  |  |  |  |