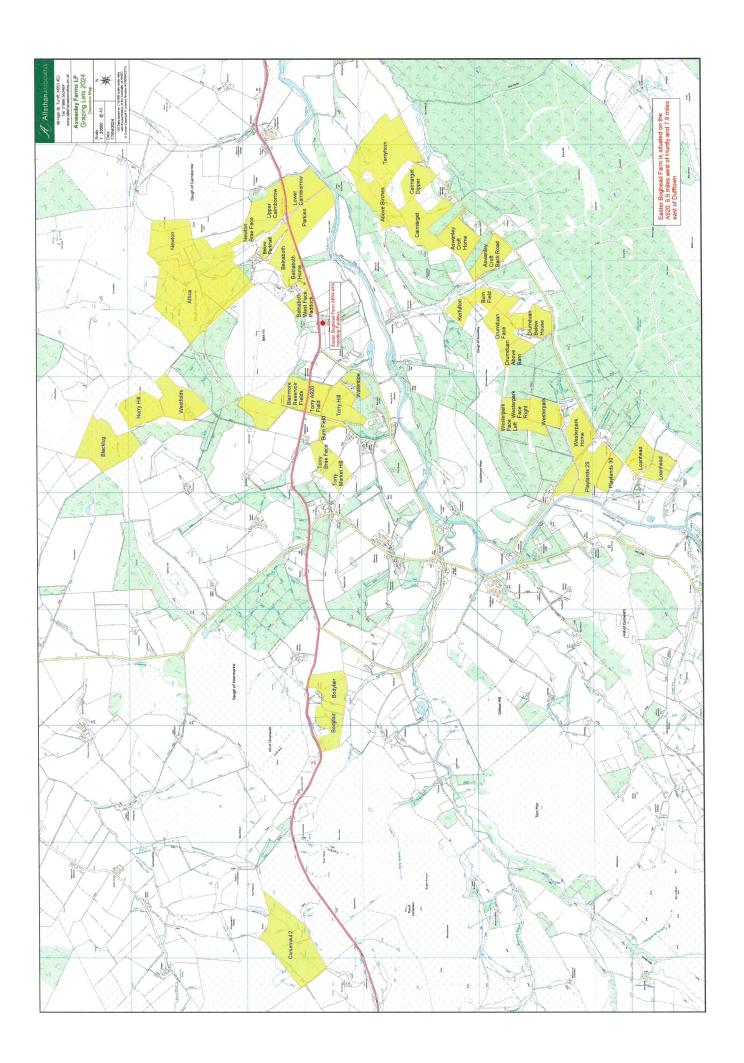

### RIGHT TO USE LAND FOR AGRICULTURAL ACTIVITY ON BEHALF OF THE SELLER WHO IS CLAIMING FOR THE BASIC PAYMENT SCHEME

| Vendor's Trading Name:       | Aswanley Farms Aswanley Glass Huntly                                          |  |  |  |
|------------------------------|-------------------------------------------------------------------------------|--|--|--|
| Field No:                    | BLAIRMORE RESERVOIR FIELDS                                                    |  |  |  |
| Map Ref / Field Identifier:  | NJ/43775/40720                                                                |  |  |  |
| BVD Status of Holding:       | BVD Herd screened negative.                                                   |  |  |  |
| IACS Area:                   | 12.79 Hectares Let As: 31.6 Acres                                             |  |  |  |
| NOT TO SUPPORT LFASS         |                                                                               |  |  |  |
| Date of Entry:               | 16th May 2024 Date of Exit: 1st October 2024                                  |  |  |  |
| Use / Stocking Restrictions: | Cattle and sheep. Minimum number of sheep that must be present for season: 16 |  |  |  |
| Supervision:                 | NO                                                                            |  |  |  |

| Vendor's Trading Name:       | Aswanley Farms Aswanley Glass Huntly                                                            |  |  |  |
|------------------------------|-------------------------------------------------------------------------------------------------|--|--|--|
| Field No:                    | WATERSIDE                                                                                       |  |  |  |
| Map Ref / Field Identifier:  | NJ/43933/40017                                                                                  |  |  |  |
| BVD Status of Holding:       | BVD Herd screened negative.                                                                     |  |  |  |
| IACS Area:                   | 2.47 Hectares Let As: 6.11 Acres                                                                |  |  |  |
| NOT TO SUPPORT LFASS         |                                                                                                 |  |  |  |
| Date of Entry:               | 16th May 2024 Date of Exit: 1st October 2024                                                    |  |  |  |
| Use / Stocking Restrictions: | Cattle but low stock density and sheep. New grass 2021.Stock to be removed by 1st October 2024. |  |  |  |
| Supervision:                 | NO                                                                                              |  |  |  |

| Vendor's Trading Name:       | Aswanley Farms Aswanley Glass Huntly         |  |  |  |
|------------------------------|----------------------------------------------|--|--|--|
| Field No:                    | PARKIES                                      |  |  |  |
| Map Ref / Field Identifier:  | NJ/45398/40419                               |  |  |  |
| BVD Status of Holding:       | BVD Herd screened negative.                  |  |  |  |
| IACS Area:                   | 9.01 Hectares Let As: 22.26 Acres            |  |  |  |
| NOT TO SUPPORT LFASS         |                                              |  |  |  |
| Date of Entry:               | 16th May 2024 Date of Exit: 1st October 2024 |  |  |  |
| Use / Stocking Restrictions: | Cattle and sheep.                            |  |  |  |
| Supervision:                 | NO                                           |  |  |  |

| Vendor's Trading Name:       | Aswanley Farms Aswanley Glass Huntly                                                                                       |  |  |  |
|------------------------------|----------------------------------------------------------------------------------------------------------------------------|--|--|--|
| Field No:                    | LOWER CAIRNBORROW                                                                                                          |  |  |  |
| Map Ref / Field Identifier:  | NJ/45619/40497                                                                                                             |  |  |  |
| BVD Status of Holding:       | BVD Herd screened negative.                                                                                                |  |  |  |
| IACS Area:                   | 7.79 Hectares Let As: 19.24 Acres                                                                                          |  |  |  |
| NOT TO SUPPORT LFASS         |                                                                                                                            |  |  |  |
| Date of Entry:               | 16th May 2024 Date of Exit: 1st October 2024                                                                               |  |  |  |
| Use / Stocking Restrictions: | Cattle and sheep. Overseeded 2022. Mucked 2023 and limed 2022. Minimum number of sheep that must be present for season: 19 |  |  |  |
| Supervision:                 | NO                                                                                                                         |  |  |  |

| Vendor's Trading Name:       | Aswanley Farms Aswanley Glass Huntly                                                                             |               |                  |  |
|------------------------------|------------------------------------------------------------------------------------------------------------------|---------------|------------------|--|
| Field No:                    | UPPER CAIRNBORROW                                                                                                |               |                  |  |
| Map Ref / Field Identifier:  | NJ/45268/40895 Newton Braeface = 4.35 ha (10.74 acres) - NJ/45460/40786 Upper Cairnborrow = 6.97 ha (17.2 acres) |               |                  |  |
| BVD Status of Holding:       | BVD Herd screened negative.                                                                                      |               |                  |  |
| IACS Area:                   | 11.32 Hectares Let As: 27.96 Acres                                                                               |               |                  |  |
| NOT TO SUPPORT LFASS         |                                                                                                                  |               |                  |  |
| Date of Entry:               | 16th May 2024                                                                                                    | Date of Exit: | 1st October 2024 |  |
| Use / Stocking Restrictions: | Cattle and sheep. Minimum number of sheep that must be present for season: 20                                    |               |                  |  |
| Supervision:                 | NO                                                                                                               |               |                  |  |

| Vendor's Trading Name:       | Aswanley Farms Aswanley Glass Huntly                    |               |                  |  |
|------------------------------|---------------------------------------------------------|---------------|------------------|--|
| Field No:                    | BELNABOTH HOME                                          |               |                  |  |
| Map Ref / Field Identifier:  | NJ/44992/40616                                          |               |                  |  |
| BVD Status of Holding:       | BVD Herd screened negative.                             |               |                  |  |
| IACS Area:                   | 7.99 Hectares Let As: 19.74 Acres                       |               |                  |  |
| NOT TO SUPPORT LFASS         |                                                         |               |                  |  |
| Date of Entry:               | 16th May 2024                                           | Date of Exit: | 1st October 2024 |  |
| Use / Stocking Restrictions: | Sheep only. New grass 2023, mucked 2023 and limed 2023. |               |                  |  |
| Supervision:                 | NO                                                      |               |                  |  |

| Vendor's Trading Name:       | Aswanley Farms Aswanley Glass Huntly         |  |  |  |
|------------------------------|----------------------------------------------|--|--|--|
| Field No:                    | BELOW PARKHALL HOUSE                         |  |  |  |
| Map Ref / Field Identifier:  | NJ/45170/40751                               |  |  |  |
| BVD Status of Holding:       | BVD Herd screened negative.                  |  |  |  |
| IACS Area:                   | 2.63 Hectares Let As: 6.49 Acres             |  |  |  |
| NOT TO SUPPORT LFASS         |                                              |  |  |  |
| Date of Entry:               | 16th May 2024 Date of Exit: 1st October 2024 |  |  |  |
| Use / Stocking Restrictions: | Cattle and sheep.                            |  |  |  |
| Supervision:                 | NO                                           |  |  |  |

| Vendor's Trading Name:       | Aswanley Farms Aswanley Glass Huntly                                                                      |               |                  |  |
|------------------------------|-----------------------------------------------------------------------------------------------------------|---------------|------------------|--|
| Field No:                    | WESTFOLDS and NORRY HILL                                                                                  |               |                  |  |
| Map Ref / Field Identifier:  | NJ/43853/41531 - Westfolds = 10.40 ha (25.69 acres) - NJ/43737/41861 - Norry Hill = 8.21 ha (20.28 acres) |               |                  |  |
| BVD Status of Holding:       | BVD Herd screened negative.                                                                               |               |                  |  |
| IACS Area:                   | 18.61 Hectares Let As: 45.97 Acres                                                                        |               |                  |  |
| NOT TO SUPPORT LFASS         |                                                                                                           |               |                  |  |
| Date of Entry:               | 16th May 2024                                                                                             | Date of Exit: | 1st October 2024 |  |
| Use / Stocking Restrictions: | Cattle and sheep.                                                                                         |               |                  |  |
| Supervision:                 | NO                                                                                                        |               |                  |  |

| Vendor's Trading Name:       | Aswanley Farms Aswanley Glass Huntly                                                                                                                                                                                         |               |                  |
|------------------------------|------------------------------------------------------------------------------------------------------------------------------------------------------------------------------------------------------------------------------|---------------|------------------|
| Field No:                    | BLACKLUG                                                                                                                                                                                                                     |               |                  |
| Map Ref / Field Identifier:  | NJ/43384/42206                                                                                                                                                                                                               |               |                  |
| BVD Status of Holding:       | BVD Herd screened negative.                                                                                                                                                                                                  |               |                  |
| IACS Area:                   | 14.55 Hectares Let As: 35.95 Acres                                                                                                                                                                                           |               |                  |
| NOT TO SUPPORT LFASS         |                                                                                                                                                                                                                              |               |                  |
| Date of Entry:               | 16th May 2024                                                                                                                                                                                                                | Date of Exit: | 1st October 2024 |
| Use / Stocking Restrictions: | Cattle and sheep. STOCK TO BE REMOVED BY 15TH SEPTEMBER 2024. New fence to be erected late summer for planting which will be divide the whole area in two, grazing will still be available throughout until 1st October 2024 |               |                  |
| Supervision:                 | NO                                                                                                                                                                                                                           |               |                  |

| Vendor's Trading Name:       | Aswanley Farms Aswanley Glass Huntly                                                                                                                   |               |                  |  |
|------------------------------|--------------------------------------------------------------------------------------------------------------------------------------------------------|---------------|------------------|--|
| Field No:                    | AFRICA                                                                                                                                                 |               |                  |  |
| Map Ref / Field Identifier:  | NJ/44758/41377 - 43.65 ha                                                                                                                              |               |                  |  |
| BVD Status of Holding:       | BVD Herd screened negative.                                                                                                                            |               |                  |  |
| IACS Area:                   | 43.65 Let as 43 Hectares <b>Let As:</b> 106.25 Acres                                                                                                   |               |                  |  |
| NOT TO SUPPORT LFASS         |                                                                                                                                                        |               |                  |  |
| Date of Entry:               | 31st July 2024                                                                                                                                         | Date of Exit: | 1st October 2024 |  |
| Use / Stocking Restrictions: | Cattle and sheep. Maximum stocking density of .37 livestock units per hectare for season grazing dates. (This equals 75 ewes for season or 11 cattle). |               |                  |  |
| Supervision:                 | NO                                                                                                                                                     |               |                  |  |

| Vendor's Trading Name:       | Aswanley Farms Aswanley Glass Huntly         |  |  |  |
|------------------------------|----------------------------------------------|--|--|--|
| Field No:                    | NEWTON                                       |  |  |  |
| Map Ref / Field Identifier:  | NJ/45157/41605                               |  |  |  |
| BVD Status of Holding:       | BVD Herd screened negative.                  |  |  |  |
| IACS Area:                   | 13.67 Hectares Let As: 33.77 Acres           |  |  |  |
| NOT TO SUPPORT LFASS         |                                              |  |  |  |
| Date of Entry:               | 16th May 2024 Date of Exit: 1st October 2024 |  |  |  |
| Use / Stocking Restrictions: | Cattle and sheep.                            |  |  |  |
| Supervision:                 | NO                                           |  |  |  |

| Vendor's Trading Name:       | Aswanley Farms Aswanley Glass Huntly                                                                                                                                                                                                                                                                         |                 |                    |  |
|------------------------------|--------------------------------------------------------------------------------------------------------------------------------------------------------------------------------------------------------------------------------------------------------------------------------------------------------------|-----------------|--------------------|--|
| Field No:                    | TERRYHORN                                                                                                                                                                                                                                                                                                    |                 |                    |  |
| Map Ref / Field Identifier:  | NJ/45945/39776 - 33 acre                                                                                                                                                                                                                                                                                     | s parkland 20 a | cres rougher area. |  |
| BVD Status of Holding:       | BVD Herd screened nega                                                                                                                                                                                                                                                                                       | tive.           |                    |  |
| IACS Area:                   | 21.78 Hectares Let As: 52.81 Acres                                                                                                                                                                                                                                                                           |                 |                    |  |
| NOT TO SUPPORT LFASS         |                                                                                                                                                                                                                                                                                                              |                 |                    |  |
| Date of Entry:               | 16th May 2024                                                                                                                                                                                                                                                                                                | Date of Exit:   | 1st October 2024   |  |
| Use / Stocking Restrictions: | Cattle and sheep. Minimum number of sheep that must be present for season: 16. New fence to be erected late summer for planting which will be divide the whole area in two, rough grazing area to be planted and stock to be removed off this area by 15th September, parkland area not restricted by dates. |                 |                    |  |
| Supervision:                 | NO                                                                                                                                                                                                                                                                                                           |                 |                    |  |

| Vendor's Trading Name:       | Aswanley Farms Aswanley Glass Huntly |               |                  |  |
|------------------------------|--------------------------------------|---------------|------------------|--|
| Field No:                    | CAIRNARGET DIPPER                    |               |                  |  |
| Map Ref / Field Identifier:  | NJ/45682/39500                       |               |                  |  |
| BVD Status of Holding:       | BVD Herd screened negative.          |               |                  |  |
| IACS Area:                   | 5.71 Hectares Let As: 14.11 Acres    |               |                  |  |
| NOT TO SUPPORT LFASS         |                                      |               |                  |  |
| Date of Entry:               | 16th May 2024                        | Date of Exit: | 1st October 2024 |  |
| Use / Stocking Restrictions: | Cattle and sheep.                    |               |                  |  |
| Supervision:                 | NO                                   |               |                  |  |

| Vendor's Trading Name:       | Aswanley Farms Aswanley Glass Huntly                                                                                                                                                                                                                                                                                                                                                         |                |                  |  |
|------------------------------|----------------------------------------------------------------------------------------------------------------------------------------------------------------------------------------------------------------------------------------------------------------------------------------------------------------------------------------------------------------------------------------------|----------------|------------------|--|
| Field No:                    | CAIRNARGET and ABOVE BIRCHES                                                                                                                                                                                                                                                                                                                                                                 |                |                  |  |
| Map Ref / Field Identifier:  | NJ/45328/39443; NJ/4550                                                                                                                                                                                                                                                                                                                                                                      | 4/39829        |                  |  |
| BVD Status of Holding:       | BVD Herd screened negat                                                                                                                                                                                                                                                                                                                                                                      | tive.          |                  |  |
| IACS Area:                   | 10.58 and 9.01 Hectares                                                                                                                                                                                                                                                                                                                                                                      | Let As: 48.4 A | cres             |  |
| NOT TO SUPPORT LFASS         |                                                                                                                                                                                                                                                                                                                                                                                              |                |                  |  |
| Date of Entry:               | 16th May 2024                                                                                                                                                                                                                                                                                                                                                                                | Date of Exit:  | 1st October 2024 |  |
| Use / Stocking Restrictions: | Cattle and sheep. No stock allowed on until 13th May, no harrowing, rolling, topping until 1st July. No lime/fertiliser/FYM until 16th May. There will also be water pipe due to be laid in the Cairnarget Field, stock will be unaffected, Letter will be informed prior to work. Two wader scrapes are also due to be established in Above Birches, Letter will be informed prior to work. |                |                  |  |
| Supervision:                 | NO                                                                                                                                                                                                                                                                                                                                                                                           |                |                  |  |

| Vendor's Trading Name:       | Aswanley Farms Aswanley Glass Huntly                                                                                                                                                                                  |                      |       |  |
|------------------------------|-----------------------------------------------------------------------------------------------------------------------------------------------------------------------------------------------------------------------|----------------------|-------|--|
| Field No:                    | ASWANLEY CROFT BACK ROAD, ASWANLEY CROFT HOME and CROFT PADDOCK                                                                                                                                                       |                      |       |  |
| Map Ref / Field Identifier:  | NJ/45074/38914; Aswanley Croft Back Road - Restrictions (6.59 ha - Let as 16.28 acres); NJ/45194/39137 Aswanley Croft Home (7.58 ha - Let as 18.73 acres); NJ/45264/38950 Croft Paddock (0.71 ha - Let as 1.75 acres) |                      |       |  |
| BVD Status of Holding:       | BVD Herd screened negative.                                                                                                                                                                                           |                      |       |  |
| IACS Area:                   | 14.87 Hectares                                                                                                                                                                                                        | <b>Let As:</b> 36.76 | Acres |  |
| NOT TO SUPPORT LFASS         | '                                                                                                                                                                                                                     |                      |       |  |
| Date of Entry:               | 16th May 2024 Date of Exit: 1st October 2024                                                                                                                                                                          |                      |       |  |
| Use / Stocking Restrictions: | Cattle and sheep.                                                                                                                                                                                                     |                      |       |  |
| Supervision:                 | NO                                                                                                                                                                                                                    |                      |       |  |

| Vendor's Trading Name:       | Aswanley Farms Aswanley Glass Huntly                                                                                                                                                                                                                                           |               |                  |
|------------------------------|--------------------------------------------------------------------------------------------------------------------------------------------------------------------------------------------------------------------------------------------------------------------------------|---------------|------------------|
| Field No:                    | DRUMDUAN, BURNFIELD & KERFULTAN                                                                                                                                                                                                                                                |               |                  |
| Map Ref / Field Identifier:  | NJ/44508/38558 Below House (8.73 ha); NJ/44707/38906<br>Burnfield (3.97 ha); NJ/44573/39137 Kerfultan (3.29 ha)                                                                                                                                                                |               |                  |
| BVD Status of Holding:       | BVD Herd screened negat                                                                                                                                                                                                                                                        | ive.          |                  |
| IACS Area:                   | 15.99 Hectares Let As: 39.51 Acres                                                                                                                                                                                                                                             |               |                  |
| NOT TO SUPPORT LFASS         |                                                                                                                                                                                                                                                                                |               |                  |
| Date of Entry:               | 16th May 2024                                                                                                                                                                                                                                                                  | Date of Exit: | 1st October 2024 |
| Use / Stocking Restrictions: | Cattle and sheep. No stock allowed on until 13th May, no harrowing, rolling, topping until 1st July. No lime/fertiliser/FYM until 16th May. There will also be new construction of troughs during the season, stock will be unaffected, Letter will be informed prior to work. |               |                  |
| Supervision:                 | NO                                                                                                                                                                                                                                                                             |               |                  |

| Vendor's Trading Name:       | Aswanley Farms Aswanley Glass Huntly                                                                                                                                                               |                                |  |  |
|------------------------------|----------------------------------------------------------------------------------------------------------------------------------------------------------------------------------------------------|--------------------------------|--|--|
| Field No:                    | DRUMDUAN FACE                                                                                                                                                                                      |                                |  |  |
| Map Ref / Field Identifier:  | NJ/44372/38745; NJ/44500/38851                                                                                                                                                                     |                                |  |  |
| BVD Status of Holding:       | BVD Herd screened nega                                                                                                                                                                             | tive.                          |  |  |
| IACS Area:                   | 3.94 and 2.01 Hectares                                                                                                                                                                             |                                |  |  |
| NOT TO SUPPORT LFASS         |                                                                                                                                                                                                    |                                |  |  |
| Date of Entry:               | 16th May 2024                                                                                                                                                                                      | Date of Exit: 1st October 2024 |  |  |
| Use / Stocking Restrictions: | Cattle and sheep. New grass 2022 and limed 2022. There will also be water pipe laid and construction of new trough during season, stock will be unaffected, Letter will be informed prior to work. |                                |  |  |
| Supervision:                 | NO                                                                                                                                                                                                 |                                |  |  |

| Vendor's Trading Name:       | Aswanley Farms Aswanley Glass Huntly         |  |  |  |
|------------------------------|----------------------------------------------|--|--|--|
| Field No:                    | DRUMDUAN ABOVE BARN                          |  |  |  |
| Map Ref / Field Identifier:  | NJ/44218/38663                               |  |  |  |
| BVD Status of Holding:       | BVD Herd screened negative.                  |  |  |  |
| IACS Area:                   | 3.29 Hectares Let As: 8.13 Acres             |  |  |  |
| NOT TO SUPPORT LFASS         |                                              |  |  |  |
| Date of Entry:               | 16th May 2024 Date of Exit: 1st October 2024 |  |  |  |
| Use / Stocking Restrictions: | Cattle and sheep.                            |  |  |  |
| Supervision:                 | NO                                           |  |  |  |

| Vendor's Trading Name:       | Aswanley Farms Aswanley Glass Huntly                                                                                                                                    |  |  |  |
|------------------------------|-------------------------------------------------------------------------------------------------------------------------------------------------------------------------|--|--|--|
| Field No:                    | WESTERPARK BEHIND HOUSE, FACE LEFT, FACE RIGHT                                                                                                                          |  |  |  |
| Map Ref / Field Identifier:  | NJ/43663/38419; NJ/43605/38695; NJ/43737/38657<br>(Westerpark behind house 7.23 ha; Westerpark face left 3.07 ha; Westerpark right face 3.62 ha)                        |  |  |  |
| BVD Status of Holding:       | BVD Herd screened negative.                                                                                                                                             |  |  |  |
| IACS Area:                   | 13.92 Hectares Let As: 34.39 Acres                                                                                                                                      |  |  |  |
| NOT TO SUPPORT LFASS         |                                                                                                                                                                         |  |  |  |
| Date of Entry:               | 16th May 2024 Date of Exit: 1st October 2024                                                                                                                            |  |  |  |
| Use / Stocking Restrictions: | Cattle and sheep. New grass Face Right 2022. Limed Face Right 2022. These areas from Drumduan track and not through Westerpark House unless by permission from Aswanley |  |  |  |
| Supervision:                 | NO                                                                                                                                                                      |  |  |  |

| Vendor's Trading Name:       | Aswanley Farms Aswanley Glass Huntly                     |  |  |  |
|------------------------------|----------------------------------------------------------|--|--|--|
| Field No:                    | WESTERPARK HOME                                          |  |  |  |
| Map Ref / Field Identifier:  | NJ/43523/38116                                           |  |  |  |
| BVD Status of Holding:       | BVD Herd screened negative.                              |  |  |  |
| IACS Area:                   | 6.62 Hectares Let As: 16.36 Acres                        |  |  |  |
| NOT TO SUPPORT LFASS         |                                                          |  |  |  |
| Date of Entry:               | 16th May 2024 Date of Exit: 1st October 2024             |  |  |  |
| Use / Stocking Restrictions: | Cattle and sheep. New grass 2022. Limed and mucked 2022. |  |  |  |
| Supervision:                 | NO                                                       |  |  |  |

| Vendor's Trading Name:       | Aswanley Farms Aswanley Glass Huntly         |  |  |  |
|------------------------------|----------------------------------------------|--|--|--|
| Field No:                    | PLAYLANDS                                    |  |  |  |
| Map Ref / Field Identifier:  | NJ/43174/38065; NJ/43177/37846               |  |  |  |
| BVD Status of Holding:       | BVD Herd screened negative.                  |  |  |  |
| IACS Area:                   | 15.17 Hectares Let As: 37.48 Acres           |  |  |  |
| NOT TO SUPPORT LFASS         |                                              |  |  |  |
| Date of Entry:               | 16th May 2024 Date of Exit: 1st October 2024 |  |  |  |
| Use / Stocking Restrictions: | Cattle and sheep.                            |  |  |  |
| Supervision:                 | NO                                           |  |  |  |

| Vendor's Trading Name:       | Aswanley Farms Aswanley Glass Huntly                |  |  |  |
|------------------------------|-----------------------------------------------------|--|--|--|
| Field No:                    | LOANHEAD                                            |  |  |  |
| Map Ref / Field Identifier:  | NJ/43161/37457; NJ/43312/37589; NJ/43272/37392      |  |  |  |
| BVD Status of Holding:       | BVD Herd screened negative.                         |  |  |  |
| IACS Area:                   | 9.03 Hectares Let As: 22.31 Acres                   |  |  |  |
| NOT TO SUPPORT LFASS         |                                                     |  |  |  |
| Date of Entry:               | 16th May 2024 <b>Date of Exit:</b> 1st October 2024 |  |  |  |
| Use / Stocking Restrictions: | Cattle and sheep.                                   |  |  |  |
| Supervision:                 | NO                                                  |  |  |  |

| Vendor's Trading Name:       | Aswanley Farms Aswanley Glass Huntly                                                                                                                                                                                                                     |               |                  |
|------------------------------|----------------------------------------------------------------------------------------------------------------------------------------------------------------------------------------------------------------------------------------------------------|---------------|------------------|
| Field No:                    | BODYLAIR                                                                                                                                                                                                                                                 |               |                  |
| Map Ref / Field Identifier:  | NJ/41013/40277 = 7.65 ha; NJ/41338/40268 = 6.99 ha                                                                                                                                                                                                       |               |                  |
| BVD Status of Holding:       | BVD Herd screened negati                                                                                                                                                                                                                                 | tive.         |                  |
| IACS Area:                   | 14.64 Hectares Let As: 36.17 Acres                                                                                                                                                                                                                       |               |                  |
| NOT TO SUPPORT LFASS         |                                                                                                                                                                                                                                                          |               |                  |
| Date of Entry:               | 16th May 2024                                                                                                                                                                                                                                            | Date of Exit: | 1st October 2024 |
| Use / Stocking Restrictions: | Cattle and sheep. New fence to be erected late summer for planting which will divide the whole area in two, rough grazing to be planted and stock to be removed off this area by 15th September, parkland area and good grazing not restricted by dates. |               |                  |
| Supervision:                 | NO                                                                                                                                                                                                                                                       |               |                  |

| Vendor's Trading Name:       | Aswanley Farms Aswanley Glass Huntly                                                                                                                                                                                                                                                                 |  |  |
|------------------------------|------------------------------------------------------------------------------------------------------------------------------------------------------------------------------------------------------------------------------------------------------------------------------------------------------|--|--|
| Field No:                    | TORRY QUARRY FIELD                                                                                                                                                                                                                                                                                   |  |  |
| Map Ref / Field Identifier:  | NJ/43752/40162                                                                                                                                                                                                                                                                                       |  |  |
| BVD Status of Holding:       | BVD Herd screened negative.                                                                                                                                                                                                                                                                          |  |  |
| IACS Area:                   | 8.09 Hectares Let As: 20 Acres                                                                                                                                                                                                                                                                       |  |  |
| NOT TO SUPPORT LFASS         |                                                                                                                                                                                                                                                                                                      |  |  |
| Date of Entry:               | 16th May 2024 Date of Exit: 1st October 2024                                                                                                                                                                                                                                                         |  |  |
| Use / Stocking Restrictions: | Sheep only. New fence will be erected along ditch north side of field during May. Stock will be unaffected, Letter will be informed informed prior to work. There will also be a new trough constructed and pipe laid during season stock will be unaffected. Letter will be informed prior to work. |  |  |
| Supervision:                 | NO                                                                                                                                                                                                                                                                                                   |  |  |

| Vendor's Trading Name:       | Aswanley Farms Aswanley Glass Huntly |                    |                  |  |
|------------------------------|--------------------------------------|--------------------|------------------|--|
| Field No:                    | TORRY A920 FIELD                     |                    |                  |  |
| Map Ref / Field Identifier:  | NJ/43802/40380                       |                    |                  |  |
| BVD Status of Holding:       | BVD Herd screened negative.          |                    |                  |  |
| IACS Area:                   | 4.03 Hectares                        | Let As: 9.96 Acres |                  |  |
| NOT TO SUPPORT LFASS         |                                      |                    |                  |  |
| Date of Entry:               | 16th May 2024                        | Date of Exit:      | 1st October 2024 |  |
| Use / Stocking Restrictions: | Cattle and sheep.                    |                    |                  |  |
| Supervision:                 | NO                                   |                    |                  |  |

| Vendor's Trading Name:       | Aswanley Farms Aswanley Glass Huntly |                   |                  |  |
|------------------------------|--------------------------------------|-------------------|------------------|--|
| Field No:                    | TORRY BURN FIELD                     |                   |                  |  |
| Map Ref / Field Identifier:  | NJ/43577/40285                       |                   |                  |  |
| BVD Status of Holding:       | BVD Herd screened negative.          |                   |                  |  |
| IACS Area:                   | 1.66 Hectares                        | Let As: 4.1 Acres |                  |  |
| NOT TO SUPPORT LFASS         |                                      | ·                 |                  |  |
| Date of Entry:               | 16th May 2024                        | Date of Exit:     | 1st October 2024 |  |
| Use / Stocking Restrictions: | Sheep only.                          |                   | •                |  |
| Supervision:                 | NO                                   |                   |                  |  |

| Vendor's Trading Name:       | Aswanley Farms Aswanley Glass Huntly                               |                     |                  |  |
|------------------------------|--------------------------------------------------------------------|---------------------|------------------|--|
| Field No:                    | TORRY BRAE FACE, TORRY MARKET HILL                                 |                     |                  |  |
| Map Ref / Field Identifier:  | NJ/43296/40323 Braeface 3.84 ha; NJ/43159/40203 Markethill 3.70 ha |                     |                  |  |
| BVD Status of Holding:       | BVD Herd screened negative.                                        |                     |                  |  |
| IACS Area:                   |                                                                    | Let As: 27.45 Acres |                  |  |
| NOT TO SUPPORT LFASS         |                                                                    |                     |                  |  |
| Date of Entry:               | 16th May 2024                                                      | Date of Exit:       | 1st October 2024 |  |
| Use / Stocking Restrictions: | Cattle and sheep.                                                  |                     |                  |  |
| Supervision:                 | NO                                                                 |                     |                  |  |